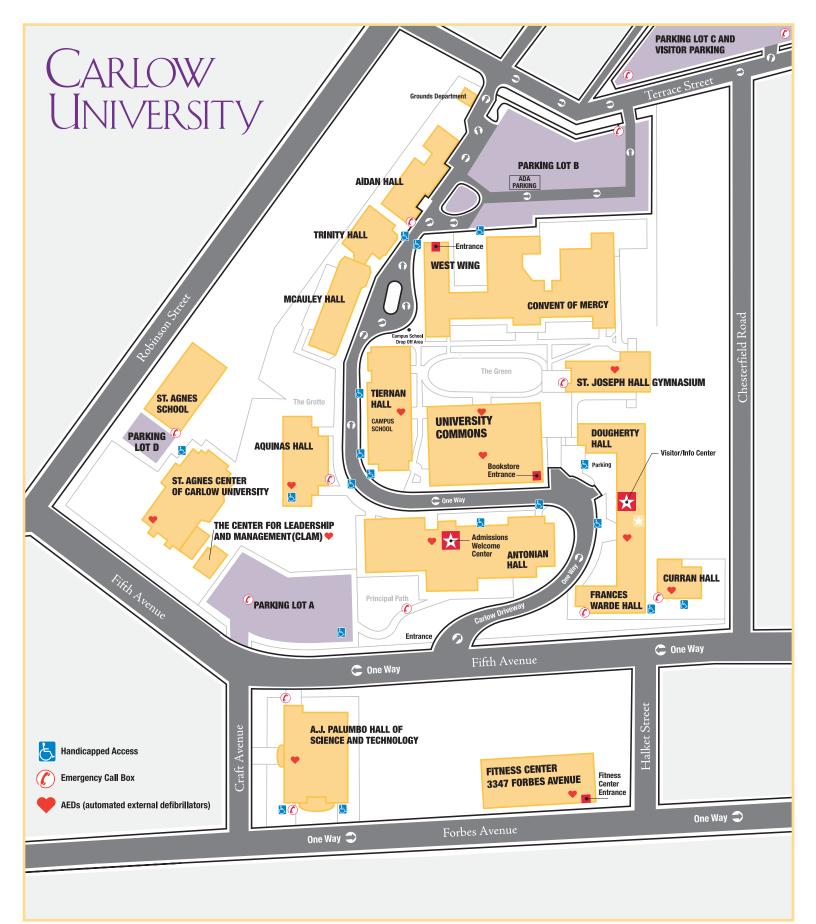

| DEPARTMENT/BUILDING                                                            | FLOOR(S)   |
|--------------------------------------------------------------------------------|------------|
| Academic Advising at the Student HUB                                           | 0          |
| Antonian Hall Academic Affairs                                                 | 2          |
| West Wing, adjacent to Convent of Mercy                                        | 1          |
| Accounting Department Center for Leadership and Management (CLAM)              | 1          |
| Admissions Welcome Center                                                      | '          |
| Antonian Hall                                                                  | 3          |
| Advancement West Wing, adjacent to Convent of Mercy                            | 3          |
| Alumni Relations                                                               |            |
| West Wing, adjacent to Convent of Mercy  Art Department                        | 3          |
| Antonian Hall                                                                  | 4          |
| Art Studio and Gallery #1                                                      |            |
| Frances Warde Hall  Art Gallery #2                                             | Ground     |
| University Commons                                                             | 2          |
| Athletics                                                                      |            |
| St. Joseph Hall Biology Department                                             | 3          |
| A.J. Palumbo Hall of Science and Technology                                    | 2          |
| Bookstore<br>University Commons                                                | 1          |
| Business Management Department                                                 |            |
| Center for Leadership and Management (CLAM)                                    | 1          |
| Campus Ministry University Commons                                             | 2          |
| Campus Life/Residence Life                                                     |            |
| University Commons                                                             | 2          |
| Campus Activities Board (CAB) Office University Commons                        | 1          |
| Career Development                                                             | '          |
| University Commons                                                             | 2          |
| Celtic Café  A.J. Palumbo Hall of Science and Technology                       | 1          |
| Center for Academic Achievement (CAA)                                          |            |
| University Commons Center for Digital Learning and Innovation (CDLI)           | 4          |
| Frances Warde Hall                                                             | 4          |
| Center for Experiential Learning                                               |            |
| University Commons Center for Global Learning                                  | 2          |
| University Commons                                                             | 2          |
| Ceramics Studio                                                                | 1          |
| Antonian Hall Chapel /Prayer Room                                              | 1          |
| University Commons                                                             | 5          |
| Chemistry Department  A.J. Palumbo Hall of Science and Technology              | 3          |
| Communication Department                                                       | 3          |
| Antonian Hall                                                                  | 5          |
| Dining Room Tiernan Hall                                                       | 1          |
| Disabilities Services                                                          | ·          |
| University Commons                                                             | 4          |
| Education Department Frances Warde Hall                                        | 2          |
| English Department                                                             |            |
| Aquinas Hall Evening Student Assistance Center (E-SAC)                         | 1          |
| A.J. Palumbo Hall of Science and Technology                                    | 1          |
| Facilities                                                                     | 1/0        |
| The St. Agnes Center of Carlow University  Finance and Administrative Services | 1/Basement |
| West Wing, adjacent to Convent of Mercy                                        | 2          |
| Financial Aid at the Student HUB                                               | 2          |
| Antonian Hall Fitness Center #1                                                | 2          |
| St. Joseph Hall                                                                | 3          |
| Fitness Center #2<br>3347 Forbes Avenue                                        | 1          |
|                                                                                | <u>·</u>   |

| DEDARTMENT/DUIL DING                                                                          | ELOOP(C)   |
|-----------------------------------------------------------------------------------------------|------------|
| DEPARTMENT/BUILDING Frank B. Fuhrer Café                                                      | FLOOR(S)   |
| University Commons                                                                            | 2          |
| Health and Counseling Center Frances Warde Hall                                               | 4          |
| Help Desk (IT)                                                                                | 4          |
| Antonian Hall                                                                                 | 2          |
| Hopkins Communication Lab University Commons                                                  | 4          |
| Humanities Department                                                                         | 4          |
| Aquinas Hall                                                                                  | 2          |
| Inclusion and Intercultural Initiatives University Commons                                    | 2          |
| Information Desk                                                                              |            |
| University Commons                                                                            | 2          |
| Information Technology                                                                        | 2          |
| Antonian Hall Annex Institutional Research, Effectiveness, and Planning                       | 2          |
| Aquinas Hall                                                                                  | 3          |
| Justice Studies Department                                                                    | _          |
| Antonian Hall Kresge Multipurpose Room                                                        | 5          |
| University Commons                                                                            | 5          |
| Library Services/Circulation Desk                                                             | _          |
| University Commons  Mailroom                                                                  | 3          |
| University Commons                                                                            | 1          |
| Massey Mathematics Laboratory                                                                 |            |
| University Commons  Mathematics Department                                                    | 4          |
| A.J. Palumbo Hall of Science and Technology                                                   | 1          |
| Mercy Heritage                                                                                |            |
| University Commons                                                                            | 2          |
| Mercy Service University Commons                                                              | 2          |
| Nursing Department                                                                            |            |
| Curran Hall                                                                                   | 6          |
| Nursing Simulation and Skills Lab Curran Hall                                                 | 6          |
| Police Dispatch Center (Parking Permits, IDs)                                                 |            |
| Frances Warde Hall President's Suite                                                          | 3          |
| University Commons                                                                            | 5          |
| Printing Services                                                                             |            |
| The St. Agnes Center of Carlow University                                                     | 1/Basement |
| Psychology and Counseling Department Antonian Hall                                            | 5          |
| Registrar's Office at the Student HUB                                                         | <u> </u>   |
| Antonian Hall                                                                                 | 2          |
| Residence Hall #1 Frances Warde Hall                                                          | 1-2, 4-6   |
| Residence Hall #2                                                                             | ,          |
| Dougherty Hall                                                                                | 4-10       |
| Respiratory Care Simulation Center and Laboratory A.J. Palumbo Hall of Science and Technology | 2          |
| Rosemary Heyl Theatre                                                                         |            |
| Antonian Hall                                                                                 | Lobby      |
| Social Work Department<br>Antonian Hall                                                       | 5          |
| St. Agnes Church                                                                              | -          |
| The St. Agnes Center of Carlow University                                                     | 1          |
| A.J. Palumbo Hall of Science and Technology                                                   | 2          |
| Student Accounts at the Student HUB                                                           | L          |
| Antonian Hall                                                                                 | 2          |
| Student Affairs University Commons                                                            | 2          |
| Student Government Association (SGA) Office                                                   | L          |
| University Commons                                                                            | 1          |
| Student Lounge                                                                                | 2          |
| University Commons University Communications and External Relations                           | L          |
| Antonian Hall                                                                                 | 6          |
| Visitor Center                                                                                | 2          |
| Frances Warde Hall                                                                            | 3          |